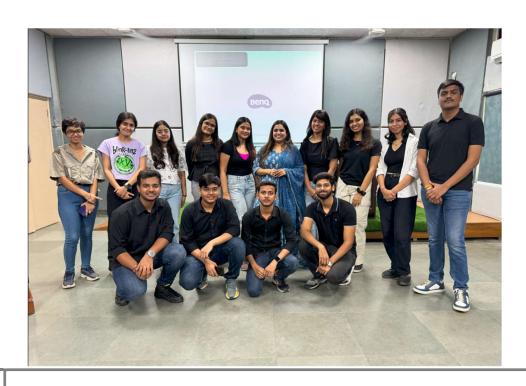

# **EVENT REPORT**

| DATE                                         | DEPARTMENT   | COMMITTEE/SOCIETY          | COORDINATORS' NAME                            |
|----------------------------------------------|--------------|----------------------------|-----------------------------------------------|
| 20/10/2023                                   |              | Youth India Foundation SVC | Mr. Aashish Jain                              |
| TIME                                         | VENUE        | NUMBER OF<br>PARTICIPANTS  | NATURE: Outdoor/Indoor; online/offline/hybrid |
| 11:45AM                                      | Seminar Hall | 80                         | Offline                                       |
| FINANCIAL<br>SUPPORT/ASSISTANCE<br>(if any): | NA           |                            |                                               |

### **REPORT**

The Seminar session organised by Youth India Foundation on the topic Inside Corporate Realms, aimed to educate students about the various psychological and physical factors involved in a corporate hierarchy. It covered various influencing Illustrations and figures to showcase the importance of corporate system and its communication chains. A class of understanding was developed between young minds about the way of personal interviews during the placements. Major global factors of risk management and their impact on today's economy and corporate sector was discussed through the usage of different innovative case studies. Communicated various important metrics through which a candidate gets shortlisted in placements.