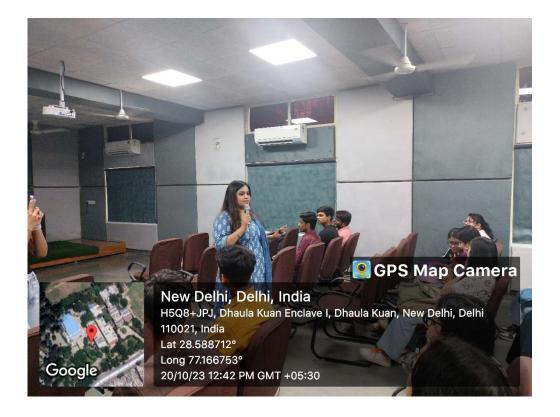

# **EVENT REPORT**

| DATE                                         | DEPARTMENT   | COMMITTEE/SOCIETY          | COORDINATORS' NAME                            |
|----------------------------------------------|--------------|----------------------------|-----------------------------------------------|
| 20/10/2023                                   |              | Youth India Foundation SVC | Mr. Aashish Jain                              |
| TIME                                         | VENUE        | NUMBER OF<br>PARTICIPANTS  | NATURE: Outdoor/Indoor; online/offline/hybrid |
| 11:45AM                                      | Seminar Hall | 80                         | Offline                                       |
| FINANCIAL<br>SUPPORT/ASSISTANCE<br>(if any): | NA           |                            |                                               |

### **REPORT**

The Seminar session organised by Youth India Foundation on the topic Inside Corporate Realms, aimed to educate students about the various psychological and physical factors involved in a corporate hierarchy. It covered various influencing Illustrations and figures to showcase the importance of corporate system and its communication chains. A class of understanding was developed between young minds about the way of personal interviews during the placements. Major global factors of risk management and their impact on today's economy and corporate sector was discussed through the usage of different innovative case studies. Communicated various important metrics through which a candidate gets shortlisted in placements.